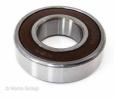

## 6305 RS-NSK SPORKUGLELEJE ENRADET MED EN GUMMITÆTNING

High quality Deep groove ball bearing with contact rubber seal on one side from the world leader NSK, the worlds largest ball bearing manufacturer offering unparalelled quality. The unique & patented NSK DDU rubber seal features market leading technology, keeping contaminants and moisture out of the bearing while retaining the high class lubricant inside