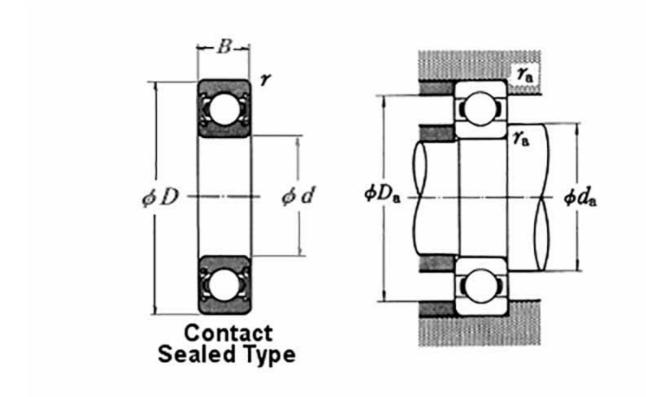

## **Basic dimensions**

| Outer diameter [D] | 62.00 | mm |
|--------------------|-------|----|
| Inner diameter [d] | 25.00 | mm |
| Width [B]          | 17.00 | mm |

## Other data

Seal type